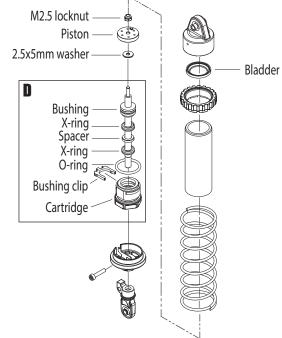

Piston

Bushing X-ring

Spacer

X-ring

**Bushing clip** 

Cartridge

0-ring

2.5x5mm washer

# **GT-Maxx® Shock Rebuild Instructions**

- Remove the 2.5x12mm CS from the lower spring retainer. Remove the lower spring retainer and shock spring (A).
- 2. Remove the cartridge/shock shaft/piston assembly from the shock body (B).
- 3. Remove the M2.5 locknut, piston, 2.5x5mm washer, and the existing cartridge assembly from the shock shaft (C).
- 4. Assemble the new cartridge on the shock shaft (D).

Note: The new cartride must be assembled on the shock shaft. DO NOT attempt to assemble the cartridge separately and slide it onto the shaft. This may damage the shaft x-rings and cause a leak.

5. Reassemble in reverse order.

# GT-Maxx® Shock Rebuild Instructions

- Remove the 2.5x12mm CS from the lower spring retainer. Remove the lower spring retainer and shock spring (A).
- Remove the cartridge/shock shaft/piston assembly from the shock body (B).
- Remove the M2.5 locknut, piston, 2.5x5mm washer, and the existing cartridge assembly from the shock shaft (C).
- 4. Assemble the new cartridge on the shock shaft (D).

### TRAXXAS.COM

Bladder