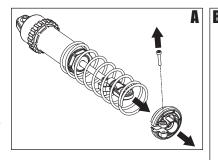

# **GT-Maxx® Shock Rebuild Instructions**

- Remove the 2.5x12mm CS from the lower spring retainer. Remove the lower spring retainer and shock spring (A).
- 2. Remove the cartridge/shock shaft/piston assembly from the shock body (B).
- 3. Remove the M2.5 locknut, piston, 2.5x5mm washer, and the existing cartridge assembly from the shock shaft (C).
- 4. Assemble the new cartridge on the shock shaft (D).

# GT-Maxx® Shock Rebuild Instructions

- Remove the 2.5x12mm CS from the lower spring retainer. Remove the lower spring retainer and shock spring (A).
- Remove the cartridge/shock shaft/piston assembly from the shock body (B).
- Remove the M2.5 locknut, piston, 2.5x5mm washer, and the existing cartridge assembly from the shock shaft (C).
- 4. Assemble the new cartridge on the shock shaft (D).